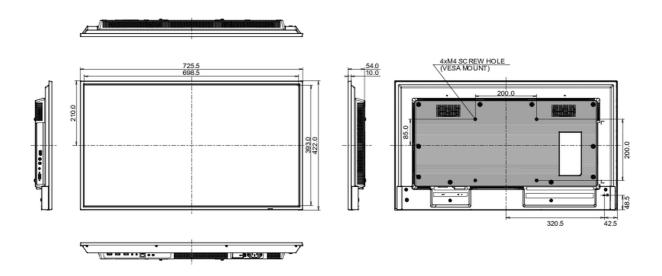

# DISPLAY CHARACTERISTICS

| Design                           | Thin bezel                                                            |
|----------------------------------|-----------------------------------------------------------------------|
| Diagonal                         | 31.5", 80cm                                                           |
| Panel                            | IPS, haze 1%                                                          |
| Native resolution                | 1920 x 1080 (2.1 megapixel Full HD)                                   |
| Aspect ratio                     | 16:9                                                                  |
| Panel brightness                 | 350 cd/m <sup>2</sup>                                                 |
| Static contrast                  | 1200:1                                                                |
| Response time (GTG)              | 8ms                                                                   |
| Viewing zone                     | horizontal/vertical: 178°/178°, right/left: 89°/89°, up/down: 89°/89° |
| Colour support                   | 16.7mln 8bit (NTSC 72%)                                               |
| Horizontal Sync                  | 30 - 80kHz                                                            |
| Viewable area W x H              | 698.4 x 392.9mm, 27.5 x 15.5"                                         |
| Bezel width (sides, top, bottom) | 14.75mm, 14,75mm, 15mm                                                |
| Pixel pitch                      | 0.364mm                                                               |
| Bezel colour and finish          | black, glossy                                                         |

| Orientation                 | landscape, portrait               |
|-----------------------------|-----------------------------------|
| Fanless design              | yes                               |
| VESA mounting               | 200 x 200mm                       |
| Operation temperature range | 0°C - 40°C                        |
| Storage temperature range   | - 20°C - 60°C                     |
| MTBF                        | 50000 hours (excluding backlight) |

#### **DIMENSIONS / WEIGHT**

| Product dimensions W x H x D | 725.5 x 422 x 54mm |
|------------------------------|--------------------|
| Box dimensions W x H x D     | 824 x 554 x 119mm  |
| Weight (without box)         | 5.1kg              |
| EAN code                     | 4948570123506      |