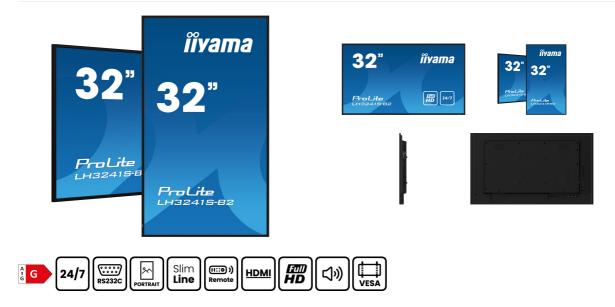

## 32" Full HD professional large format display with USB media playback

Set in a slim bezel, the iiyama LH3241S is a professional digital signage display offering 24/7 operating time in landscape and portrait orientation.

This Full HD and fanless IPS display guarantees great viewing from all angles, high brightness and exceptional colour clarity. With the built-in media player you can play your favourite music and show your most beautiful videos, photos and images directly on screen.

## 03 FEATURES

| Max. non-stop operating time | 24/7                         |
|------------------------------|------------------------------|
| Media playback               | Yes (in pivot not supported) |
| Housing (bezel)              | plastic                      |